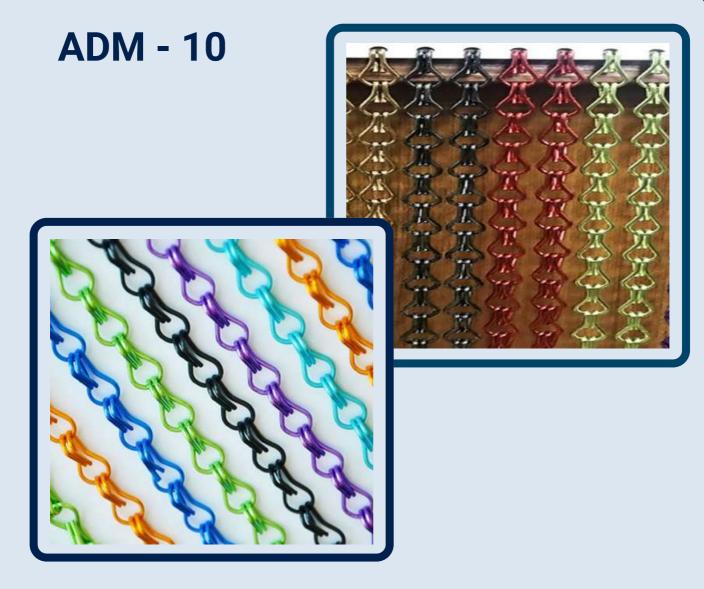

- Aluminium chain door Line Diameter 1.8
- Colours: silver, black, green, blue, red, purple, golden, copper, bronze and any other colours can be customized.
- The metal chain curtains can be made into various colours to meet different needs, and can also be designed into various images, such as characters, trees, flowers, etc. Can be customized according to the provided design, or we can recommend the design for your reference