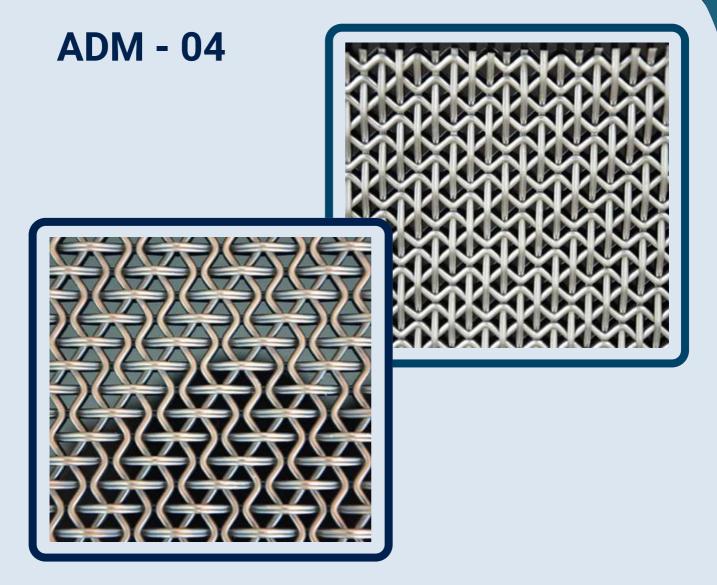

- Open Area: 30%
- Line diameter 1.8
- Material: SS 304 , True Colour
- Surface: Bright

- Open Area: 6%
- Material: SS 304, true colour
- A metal wire mesh decorative wall panel, with an opening area of 6%. It's woven from stainless steel flat wire. It's durable and can be used for metal wall panel, wall covering, screen and partition, etc.