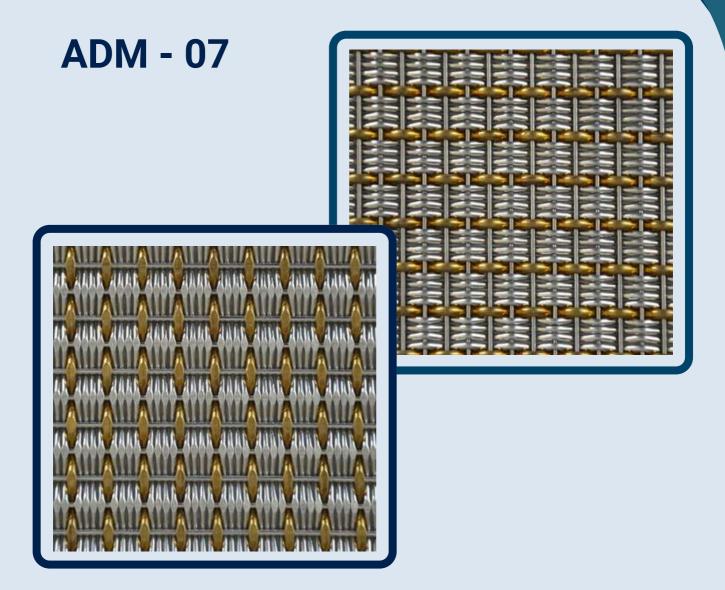

- Open Area: 0%
- Material: SS 304 + Orichalcum, true colour

- Open Area: 50%
- Material: SS 304 plus Orichalcum

- Open area: 60%
- Material: 304+copper+Orichalcum
- Is a fine-looking decorative woven wire mesh panel with an opening rate of 60%. The material is woven from quality stainless steel wire, brass wire and copper wire. This kind of mesh panel is strong and durable, and is widely used. It is suitable for architecture wall covering and space divider, etc.