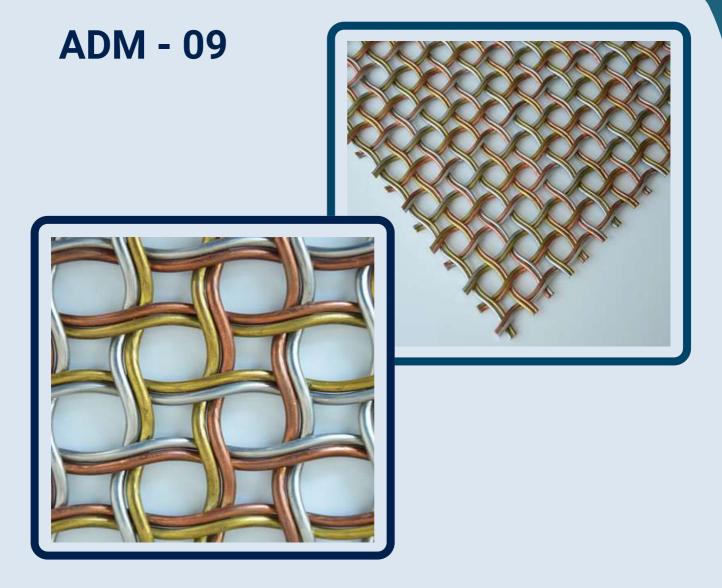

- Open Area: 0%
- Material: SS 304 + Orichalcum, true colour

- Open Area: 50%
- Material: SS 304 plus Orichalcum

- Open area: 60%
- Material: 304+copper+Orichalcum
- Is a fine-looking decorative woven wire mesh panel with an opening rate of 60%. The material is woven from quality stainless steel wire, brass wire and copper wire. This kind of mesh panel is strong and durable, and is widely used. It is suitable for architecture wall covering and space divider, etc.