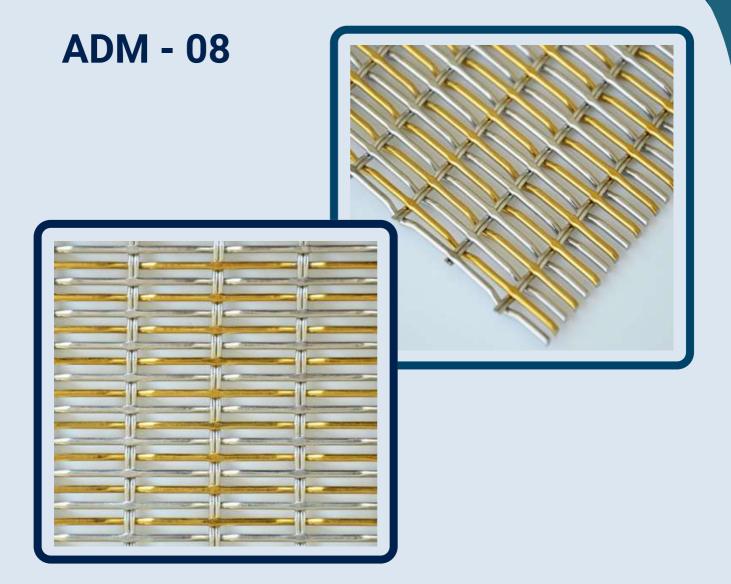

- Open Area: 0%
- Material: SS 304 + Orichalcum, true colour

- Open Area: 50%
- Material: SS 304 plus Orichalcum

- Open area: 60%
- Material: 304+copper+Orichalcum
- Is a fine-looking decorative woven wire mesh panel with an opening rate of 60%. The material is woven from quality stainless steel wire, brass wire and copper wire. This kind of mesh panel is strong and durable, and is widely used. It is suitable for architecture wall covering and space divider, etc.