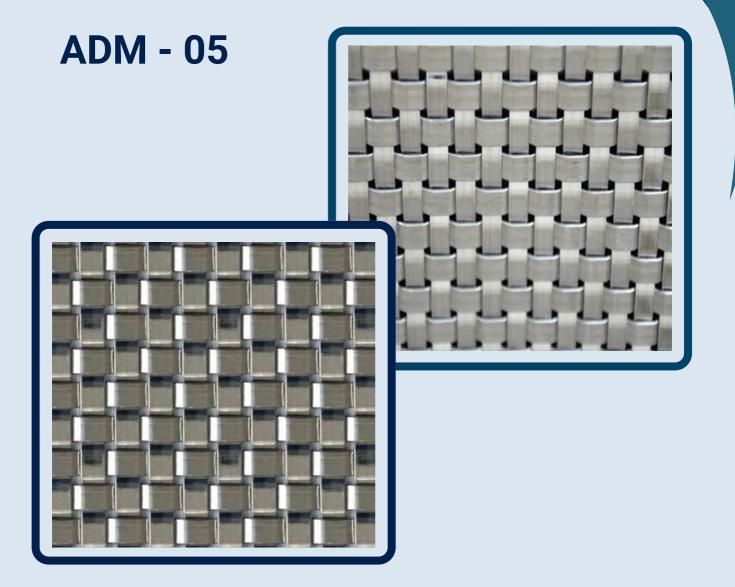

- Open Area: 30%
- Line diameter 1.8
- Material: SS 304 , True Colour
- Surface: Bright

- Open Area: 6%
- Material: SS 304, true colour
- A metal wire mesh decorative wall panel, with an opening area of 6%. It's woven from stainless steel flat wire. It's durable and can be used for metal wall panel, wall covering, screen and partition, etc.