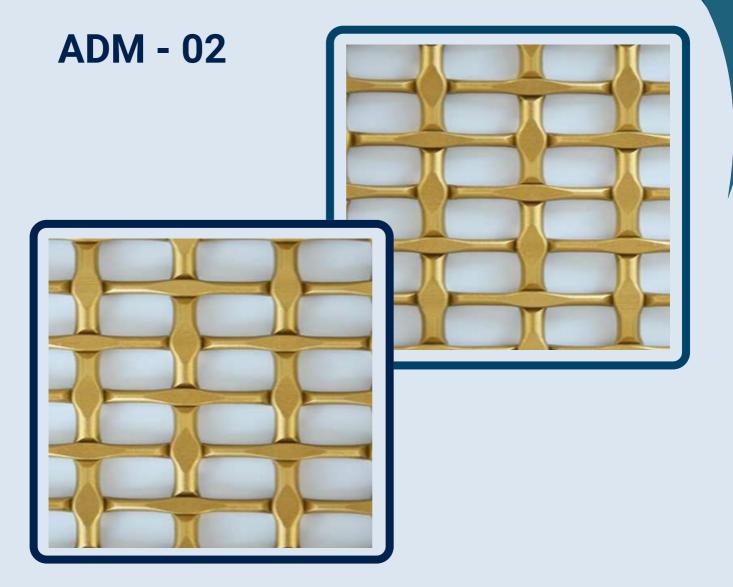

s, It can be used as Wall decoration, Ceiling, Partitions, Metal curtains, Elevator inner decoration, Furniture decoration, enhancement and many more.

Functionality – It can stand regular wear and tear as well as heavy use with additional fabrication for rigid and flexible mesh.

Each design can be adopted to fit any type of application.

It also requires minimal maintenance to keep the mesh looking bright compared to other materials. In addition, ADM is flexible and generally easy to shape and cut making it suitable for any internal or external application.



**ADM - 01** 

## Designs



#### **Decorative wire Grills**

- Open Area 30-60%
- Material flat Stainless-Steel wire
- SS 304 Electroplated
- Woven from stainless steel flat wire. This type of mesh is used for home decoration.





#### **Decorative Wire Grills**

- Decorative Grill
- Open Area: 57%
- Material: SS 304 Baking Paint
- Woven from stainless steel wire. The process of flattening at each intersection increases the visual sense.





- Open Area: 30%
- Line diameter 1.8
- Material: SS 304 , True Colour
- Surface: Bright





- Open Area: 6%
- Material: SS 304, true colour
- A metal wire mesh decorative wall panel, with an opening area of 6%. It's woven from stainless steel flat wire. It's durable and can be used for metal wall panel, wall covering, screen and partition, etc.





- Open Area: 0%
- Material: SS 304 + Orichalcum, true colour





- Open Area: 50%
- Material: SS 304 plus Orichalcum





- Open area: 60%
- Material: 304+copper+Orichalcum
- Is a fine-looking decorative woven wire mesh panel wi