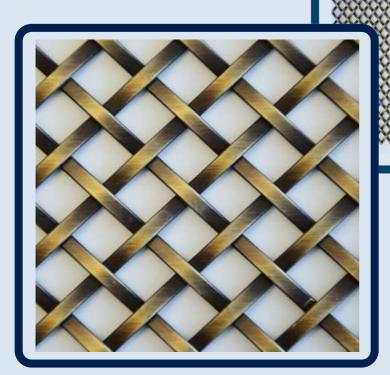

it has both a physical texture and an aesthetic appeal that speaks volume about its unique method of Processing. It is apt for indoor and outdoor usage , as well.

Having a very wide range of applications, It can be used as Wall decoration, Ceiling, Partitions, Metal curtains, Elevator inner decoration, Furniture decoration, enhancement and many more.

Functionality – It can stand regular wear and tear as well as heavy use with additional fabrication for rigid and flexible mesh.

Each design can be adopted to fit any type of application.

It also requires minimal maintenance to keep the mesh looking bright compared to other materials. In addition, ADM is flexible and generally easy to shape and cut making it suitable for any internal or external application.



**ADM - 01** 

## Designs



#### **Decorative wire Grills**

- Open Area 30-60%
- Material flat Stainless-Steel wire
- SS 304 Electroplated
- Woven from stainless steel flat wire. This type of mesh is used for home decoration.





#### **Decorative Wire Grills**

- Decorative Grill
- Open Area: 57%
- Material: SS 304 Baking Paint
- Woven from stainless steel wire. The process of flattening at each intersection increases the visual sense.





- Open Area: 30%
- Line diameter 1.8
- Material: SS 304 , True Colour
- Surface: Bright





- Open Area: 6%
- Material: SS 304, true colour
- A metal wire mesh decorative wall panel, with an opening area of 6%. It's woven from stainless steel flat wire. It's durable and can be used for metal wall panel, wall covering, screen and partition, etc.





- Open Area: 0%
- Materia